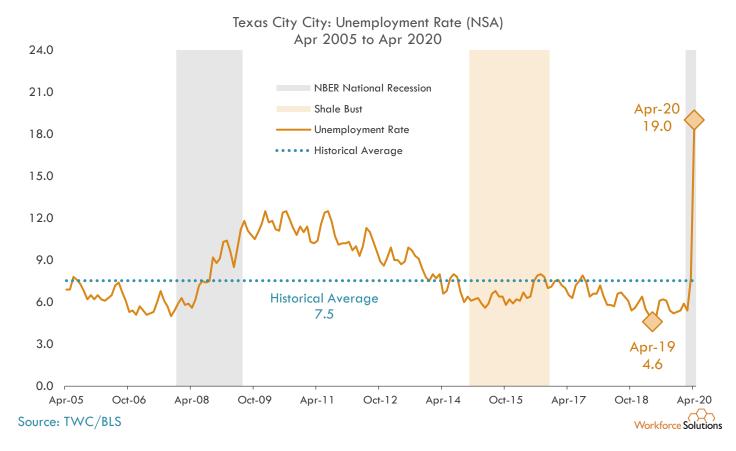

a result, the universal decline across all occupational families should be viewed with caution.



### Gulf Coast Region Week over Week Net Change in No. of Job Ads by Sector (June, 7 2020 to May, 31 2020 over May, 30 2020 to May, 23 2020)\*



# Gulf Coast Region Month over Month % Change in No. of Job Ads by Sector (June, 7 2020 to May, 8 2020 over May, 7 2020 to April, 7 2020)

Workforce Solutions

week over week periods referenced above. As a result, the universal decline across all occupational families should be viewed with caution.



### Gulf Coast Region Month over Month Net Change in No. of Job Ads by Sector (June, 7 2020 to May, 8 2020 over May, 7 2020 to April, 7 2020)



### **Unemployment Rates**



#### **Unemployment Rates: Cities**











































### **Unemployment Rates: Counties**



13-County Gulf Coast Region Over-the-month Change in Unemployment Rate (NSA) Mar 2020 to Apr 2020































### Unemployment Rates: Houston MSA, Texas, U.S.

United States, Texas, 13-County Gulf Coast Region & Houston MSA Unemployment Rates April 2020 (NSA)



Source: Bureau of Labor Statistics/Texas Workforce Commission