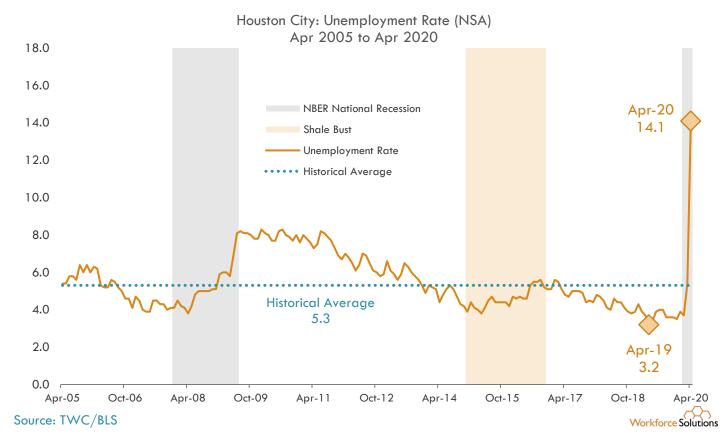

eferenced above. As a result, the universal decline across all occupational families should be viewed with caution.



### Gulf Coast Region Week over Week Net Change in No. of Job Ads by Sector (June, 7 2020 to May, 31 2020 over May, 30 2020 to May, 23 2020)\*



# Gulf Coast Region Month over Month % Change in No. of Job Ads by Sector (June, 7 2020 to May, 8 2020 over May, 7 2020 to April, 7 2020)

Workforce Solutions

week over week periods referenced above. As a result, the universal decline across all occupational families should be viewed with caution.



### Gulf Coast Region Month over Month Net Change in No. of Job Ads by Sector (June, 7 2020 to May, 8 2020 over May, 7 2020 to April, 7 2020)



### **Unemployment Rates**



#### **Unemployment Rates: Cities**











































### **Unemployment Rates: Counties**



13-County Gulf Coast Region Over-the-month Change in Unemployment Rate (NSA) Mar 2020 to Apr 2020































### Unemployment Rates: Houston MSA, Texas, U.S.

United States, Texas, 13-County Gulf Coast Region & Houston MSA Unemployment Rates April 2020 (NSA)



Source: Bureau of Labor Statistics/Texas Workforce Commission