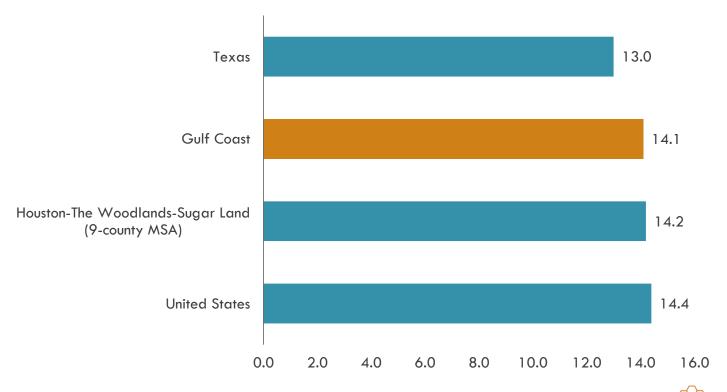

### Unemployment Rates: Houston MSA, Texas, U.S.

United States, Texas, 13-County Gulf Coast Region & Houston MSA Unemployment Rates April 2020 (NSA)

Source: Bureau of Labor Statistics/Texas Workforce Commission