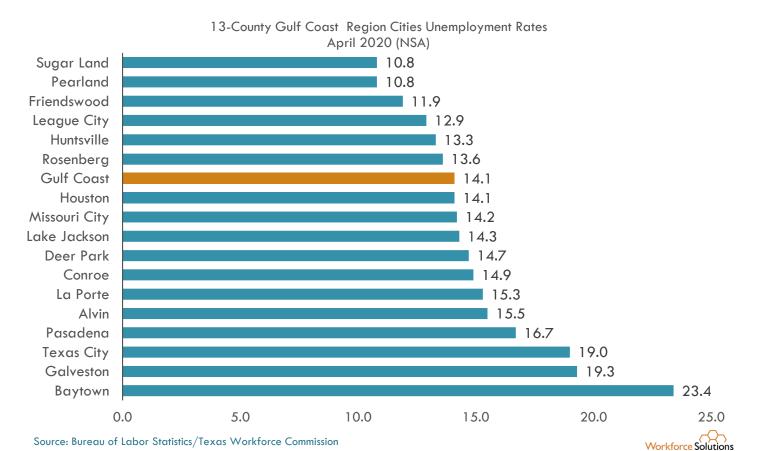

over week periods referenced above. As a result, the universal decline across all occupational families should be viewed with caution.



### Gulf Coast Region Week over Week Net Change in No. of Job Ads by Sector (June, 7 2020 to May, 31 2020 over May, 30 2020 to May, 23 2020)\*



# Gulf Coast Region Month over Month % Change in No. of Job Ads by Sector (June, 7 2020 to May, 8 2020 over May, 7 2020 to April, 7 2020)

Workforce Solutions

week over week periods referenced above. As a result, the universal decline across all occupational families should be viewed with caution.



### Gulf Coast Region Month over Month Net Change in No. of Job Ads by Sector (June, 7 2020 to May, 8 2020 over May, 7 2020 to April, 7 2020)



### **Unemployment Rates**



#### **Unemployment Rates: Cities**











































### **Unemployment Rates: Counties**



13-County Gulf Coast Region Over-the-month Change in Unemployment Rate (NSA) Mar 2020 to Apr 2020































### Unemployment Rates: Houston MSA, Texas, U.S.

United States, Texas, 13-County Gulf Coast Region & Houston MSA Unemployment Rates April 2020 (NSA)



Source: Bureau of Labor Statistics/Texas Workforce Commission