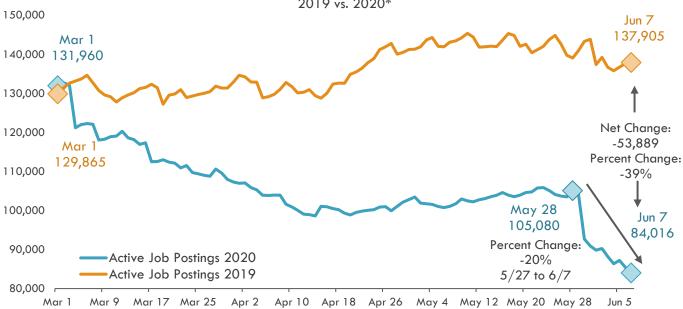

#### Unique Job Ads

13-County Gulf Coast Region Daily Active Job Ads March 1st - June 7th 2019 vs. 2020\*

#### Source: EMSI

\*Note: due to a mass expiration of job ads at the end May and the removal of active yet under-viewed ads, a -20% decline in total ads occurred across the week over week periods referenced above. As a result, the universal decline across all occupational families should be viewed with caution.