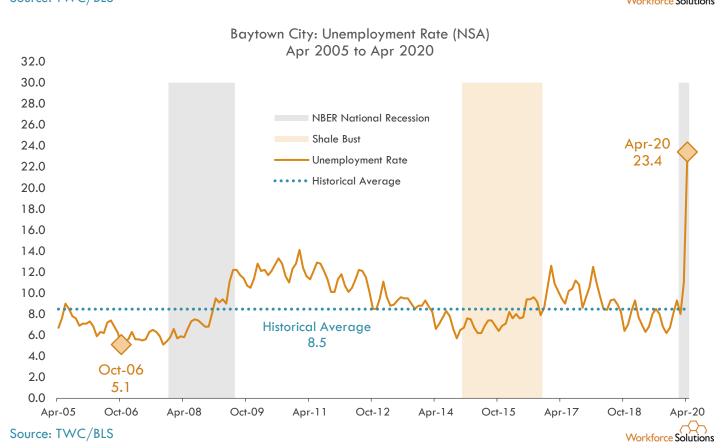

ek periods referenced above. As a result, the universal decline across all occupational families should be viewed with caution.



### Gulf Coast Region Week over Week Net Change in No. of Job Ads by Sector (June, 7 2020 to May, 31 2020 over May, 30 2020 to May, 23 2020)\*



# Gulf Coast Region Month over Month % Change in No. of Job Ads by Sector (June, 7 2020 to May, 8 2020 over May, 7 2020 to April, 7 2020)

Workforce Solutions

week over week periods referenced above. As a result, the universal decline across all occupational families should be viewed with caution.



### Gulf Coast Region Month over Month Net Change in No. of Job Ads by Sector (June, 7 2020 to May, 8 2020 over May, 7 2020 to April, 7 2020)



### **Unemployment Rates**



#### **Unemployment Rates: Cities**











































### **Unemployment Rates: Counties**



13-County Gulf Coast Region Over-the-month Change in Unemployment Rate (NSA) Mar 2020 to Apr 2020































### Unemployment Rates: Houston MSA, Texas, U.S.

United States, Texas, 13-County Gulf Coast Region & Houston MSA Unemployment Rates April 2020 (NSA)



Source: Bureau of Labor Statistics/Texas Workforce Commission