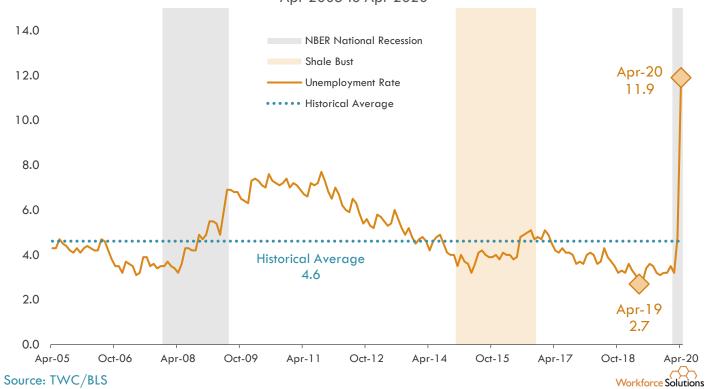

ds referenced above. As a result, the universal decline across all occupational families should be viewed with caution.



### Gulf Coast Region Week over Week Net Change in No. of Job Ads by Sector (June, 7 2020 to May, 31 2020 over May, 30 2020 to May, 23 2020)\*



# Gulf Coast Region Month over Month % Change in No. of Job Ads by Sector (June, 7 2020 to May, 8 2020 over May, 7 2020 to April, 7 2020)

Workforce Solutions

week over week periods referenced above. As a result, the universal decline across all occupational families should be viewed with caution.



### Gulf Coast Region Month over Month Net Change in No. of Job Ads by Sector (June, 7 2020 to May, 8 2020 over May, 7 2020 to April, 7 2020)



### **Unemployment Rates**



#### **Unemployment Rates: Cities**











































### **Unemployment Rates: Counties**



13-County Gulf Coast Region Over-the-month Change in Unemployment Rate (NSA) Mar 2020 to Apr 2020































### Unemployment Rates: Houston MSA, Texas, U.S.

United States, Texas, 13-County Gulf Coast Region & Houston MSA Unemployment Rates April 2020 (NSA)



Source: Bureau of Labor Statistics/Texas Workforce Commission