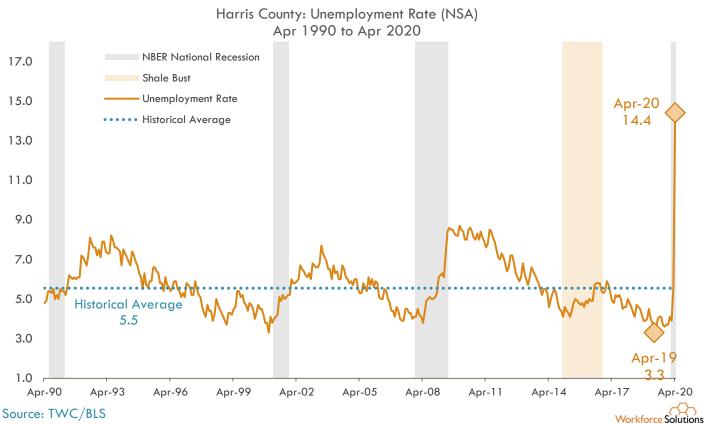

### **Unemployment Rates: Counties**

13-County Gulf Coast Region Over-the-month Change in Unemployment Rate (NSA) Mar 2020 to Apr 2020