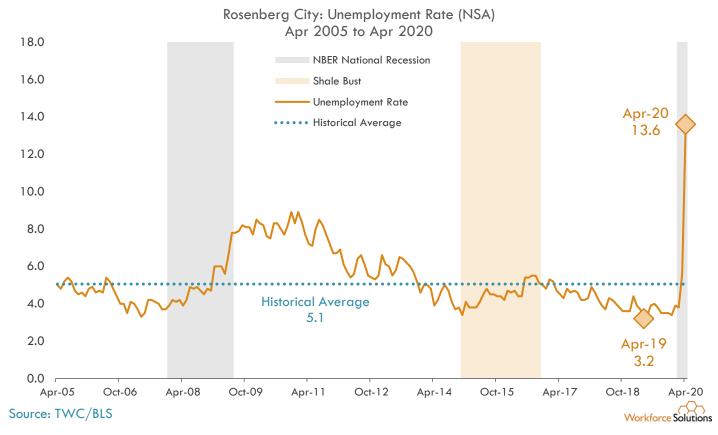

As a result, the universal decline across all occupational families should be viewed with caution.



### Gulf Coast Region Week over Week Net Change in No. of Job Ads by Sector (June, 7 2020 to May, 31 2020 over May, 30 2020 to May, 23 2020)\*



# Gulf Coast Region Month over Month % Change in No. of Job Ads by Sector (June, 7 2020 to May, 8 2020 over May, 7 2020 to April, 7 2020)

Workforce Solutions

week over week periods referenced above. As a result, the universal decline across all occupational families should be viewed with caution.



### Gulf Coast Region Month over Month Net Change in No. of Job Ads by Sector (June, 7 2020 to May, 8 2020 over May, 7 2020 to April, 7 2020)



### **Unemployment Rates**



#### **Unemployment Rates: Cities**











































### **Unemployment Rates: Counties**



13-County Gulf Coast Region Over-the-month Change in Unemployment Rate (NSA) Mar 2020 to Apr 2020































### Unemployment Rates: Houston MSA, Texas, U.S.

United States, Texas, 13-County Gulf Coast Region & Houston MSA Unemployment Rates April 2020 (NSA)



Source: Bureau of Labor Statistics/Texas Workforce Commission