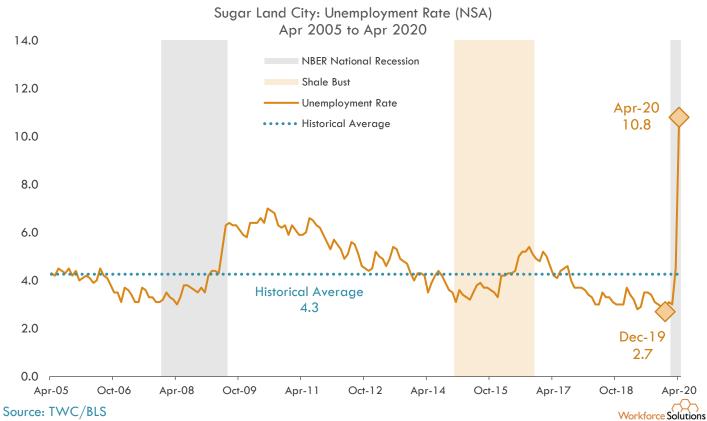

s a result, the universal decline across all occupational families should be viewed with caution.



### Gulf Coast Region Week over Week Net Change in No. of Job Ads by Sector (June, 7 2020 to May, 31 2020 over May, 30 2020 to May, 23 2020)\*



# Gulf Coast Region Month over Month % Change in No. of Job Ads by Sector (June, 7 2020 to May, 8 2020 over May, 7 2020 to April, 7 2020)

Workforce Solutions

week over week periods referenced above. As a result, the universal decline across all occupational families should be viewed with caution.



### Gulf Coast Region Month over Month Net Change in No. of Job Ads by Sector (June, 7 2020 to May, 8 2020 over May, 7 2020 to April, 7 2020)



### **Unemployment Rates**



#### **Unemployment Rates: Cities**











































### **Unemployment Rates: Counties**



13-County Gulf Coast Region Over-the-month Change in Unemployment Rate (NSA) Mar 2020 to Apr 2020































### Unemployment Rates: Houston MSA, Texas, U.S.

United States, Texas, 13-County Gulf Coast Region & Houston MSA Unemployment Rates April 2020 (NSA)



Source: Bureau of Labor Statistics/Texas Workforce Commission