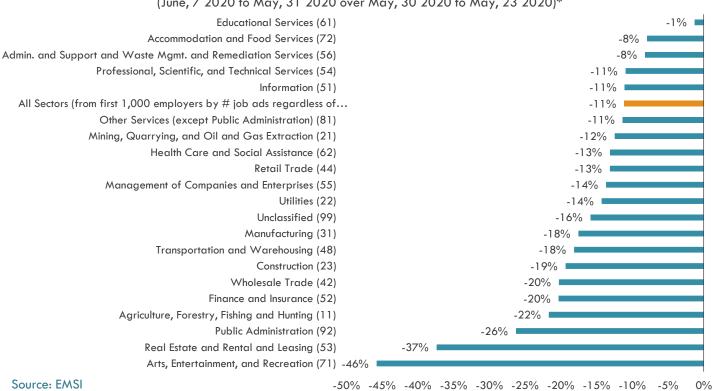

### Gulf Coast Region Week over Week Net Change in No. of Job Ads by Sector (June, 7 2020 to May, 31 2020 over May, 30 2020 to May, 23 2020)\*