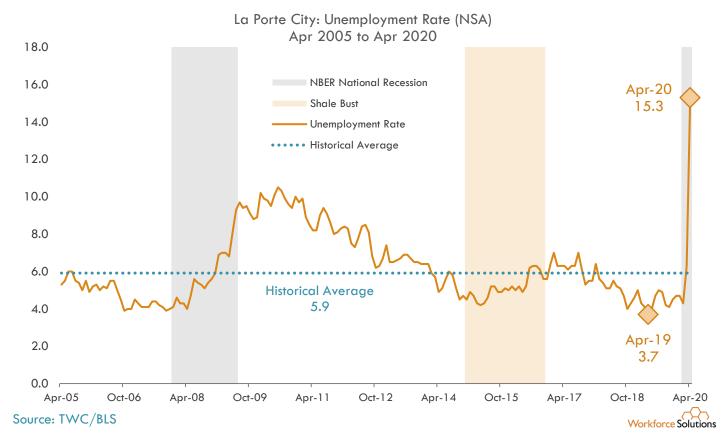

enced above. As a result, the universal decline across all occupational families should be viewed with caution.



### Gulf Coast Region Week over Week Net Change in No. of Job Ads by Sector (June, 7 2020 to May, 31 2020 over May, 30 2020 to May, 23 2020)\*



# Gulf Coast Region Month over Month % Change in No. of Job Ads by Sector (June, 7 2020 to May, 8 2020 over May, 7 2020 to April, 7 2020)

Workforce Solutions

week over week periods referenced above. As a result, the universal decline across all occupational families should be viewed with caution.



### Gulf Coast Region Month over Month Net Change in No. of Job Ads by Sector (June, 7 2020 to May, 8 2020 over May, 7 2020 to April, 7 2020)



### **Unemployment Rates**



#### **Unemployment Rates: Cities**











































### **Unemployment Rates: Counties**



13-County Gulf Coast Region Over-the-month Change in Unemployment Rate (NSA) Mar 2020 to Apr 2020































### Unemployment Rates: Houston MSA, Texas, U.S.

United States, Texas, 13-County Gulf Coast Region & Houston MSA Unemployment Rates April 2020 (NSA)



Source: Bureau of Labor Statistics/Texas Workforce Commission