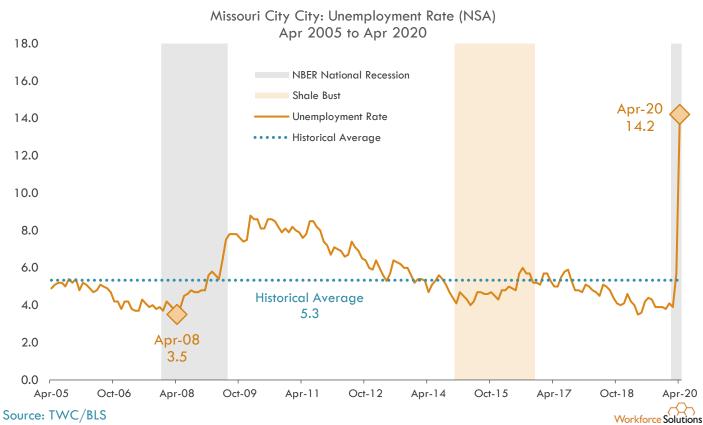

above. As a result, the universal decline across all occupational families should be viewed with caution.



### Gulf Coast Region Week over Week Net Change in No. of Job Ads by Sector (June, 7 2020 to May, 31 2020 over May, 30 2020 to May, 23 2020)\*



# Gulf Coast Region Month over Month % Change in No. of Job Ads by Sector (June, 7 2020 to May, 8 2020 over May, 7 2020 to April, 7 2020)

Workforce Solutions

week over week periods referenced above. As a result, the universal decline across all occupational families should be viewed with caution.



### Gulf Coast Region Month over Month Net Change in No. of Job Ads by Sector (June, 7 2020 to May, 8 2020 over May, 7 2020 to April, 7 2020)



### **Unemployment Rates**



#### **Unemployment Rates: Cities**











































### **Unemployment Rates: Counties**



13-County Gulf Coast Region Over-the-month Change in Unemployment Rate (NSA) Mar 2020 to Apr 2020































### Unemployment Rates: Houston MSA, Texas, U.S.

United States, Texas, 13-County Gulf Coast Region & Houston MSA Unemployment Rates April 2020 (NSA)



Source: Bureau of Labor Statistics/Texas Workforce Commission