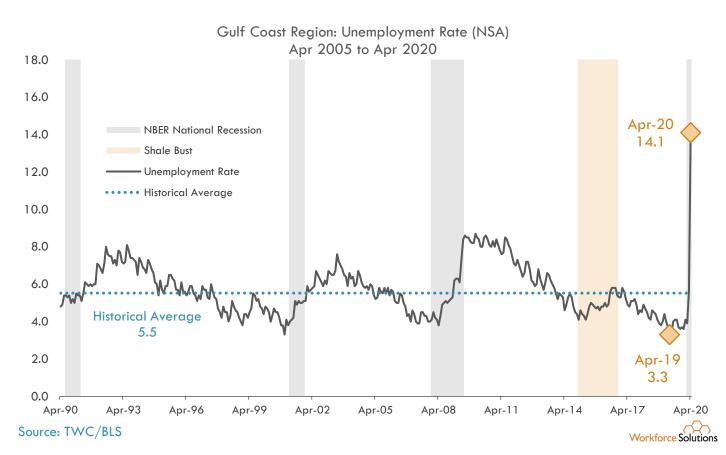

e in total ads occurred across the week over week periods referenced above. As a result, the universal decline across all occupational families should be viewed with caution.



### Gulf Coast Region Week over Week Net Change in No. of Job Ads by Sector (June, 7 2020 to May, 31 2020 over May, 30 2020 to May, 23 2020)\*



# Gulf Coast Region Month over Month % Change in No. of Job Ads by Sector (June, 7 2020 to May, 8 2020 over May, 7 2020 to April, 7 2020)

Workforce Solutions

week over week periods referenced above. As a result, the universal decline across all occupational families should be viewed with caution.



### Gulf Coast Region Month over Month Net Change in No. of Job Ads by Sector (June, 7 2020 to May, 8 2020 over May, 7 2020 to April, 7 2020)



### **Unemployment Rates**



#### **Unemployment Rates: Cities**











































### **Unemployment Rates: Counties**



13-County Gulf Coast Region Over-the-month Change in Unemployment Rate (NSA) Mar 2020 to Apr 2020































### Unemployment Rates: Houston MSA, Texas, U.S.

United States, Texas, 13-County Gulf Coast Region & Houston MSA Unemployment Rates April 2020 (NSA)



Source: Bureau of Labor Statistics/Texas Workforce Commission