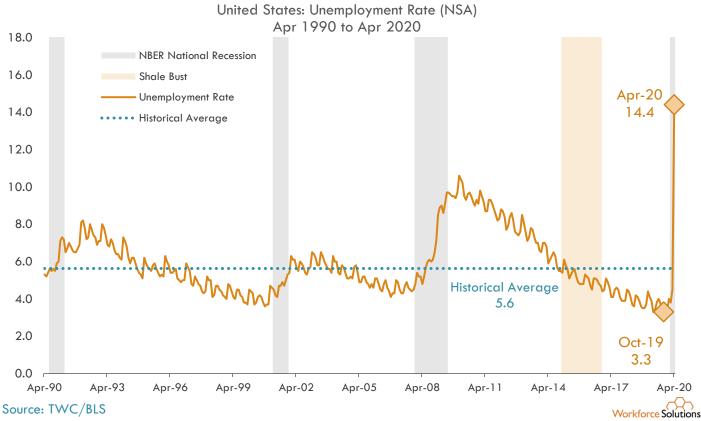

### Unemployment Rates: Houston MSA, Texas, U.S.

United States, Texas, 13-County Gulf Coast Region & Houston MSA Unemployment Rates April 2020 (NSA)

Source: Bureau of Labor Statistics/Texas Workforce Commission