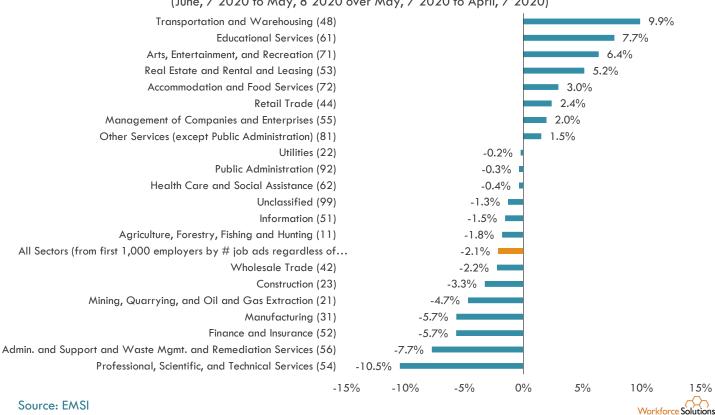

# Gulf Coast Region Month over Month % Change in No. of Job Ads by Sector (June, 7 2020 to May, 8 2020 over May, 7 2020 to April, 7 2020)

Workforce Solutions

week over week periods referenced above. As a result, the universal decline across all occupational families should be viewed with caution.