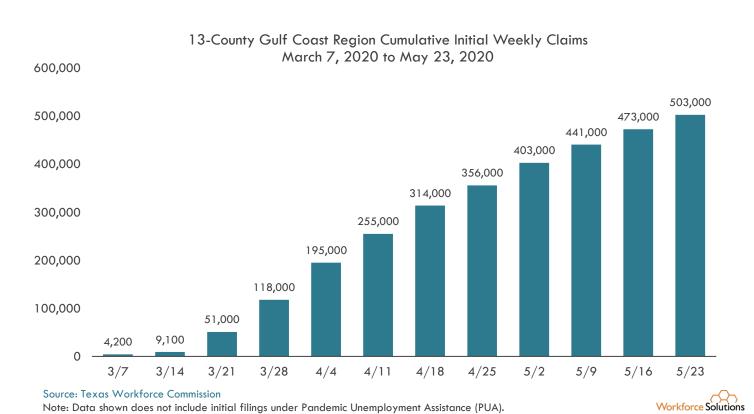

#### 13-County Gulf Coast Region Cumulative Initial Claims for Unemployment Insurance March 7, 2020 to May 23, 2020

Source: Texas Workforce Commission and author's calculations

\*Note: Data are subject to revision and do not including filings under Pandemic Unemploymetn Assistance (PUA).