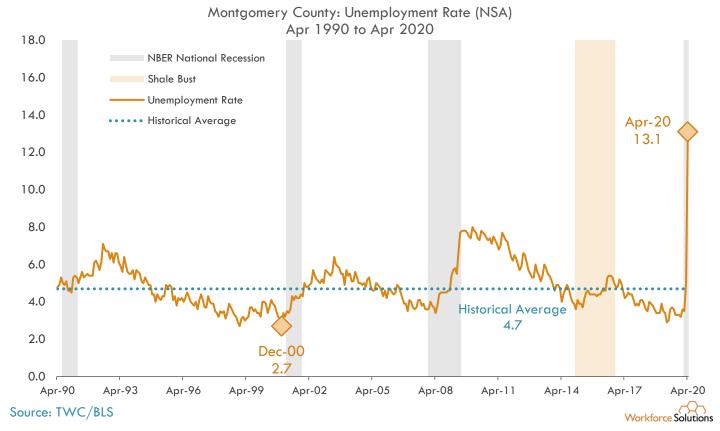

### **Unemployment Rates: Counties**

13-County Gulf Coast Region Over-the-month Change in Unemployment Rate (NSA) Mar 2020 to Apr 2020