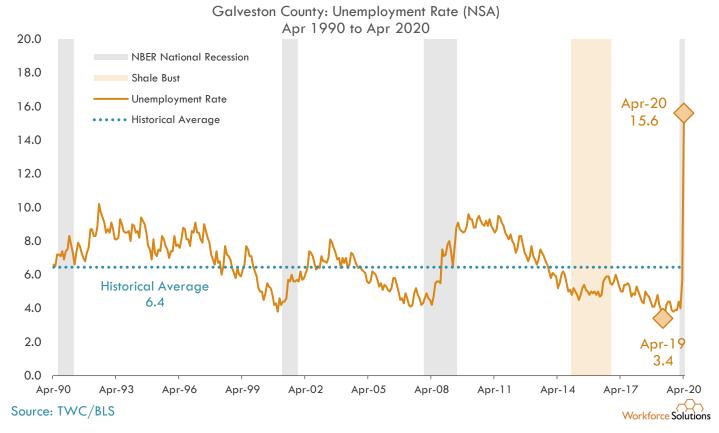

### **Unemployment Rates: Counties**

13-County Gulf Coast Region Over-the-month Change in Unemployment Rate (NSA) Mar 2020 to Apr 2020