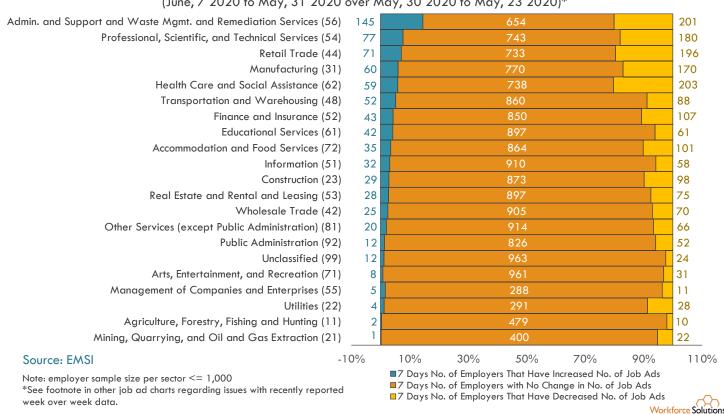

### Change in Job Ads by Sector

Gulf Coast Region Week over Week Count of Employers Adding or Reducing Job Ads by Sector (June, 7 2020 to May, 31 2020 over May, 30 2020 to May, 23 2020)\*

\*Note: due to a mass expiration of job ads at the end May and the removal of active yet under-viewed ads, a -20% decline in total ads occurred across the week over week periods referenced above. As a result, the universal decline across all occupational families should be viewed with caution.