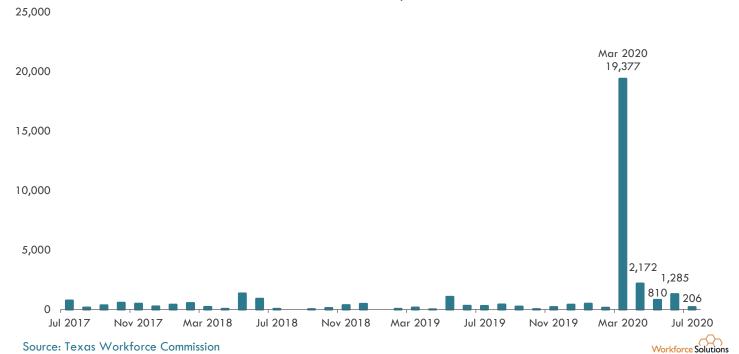

# WARN Notices (last update: 6/8/20)

Gulf Coast WDA WARN Notice Total Reported Layoffs by Month June 2011 to July 2020