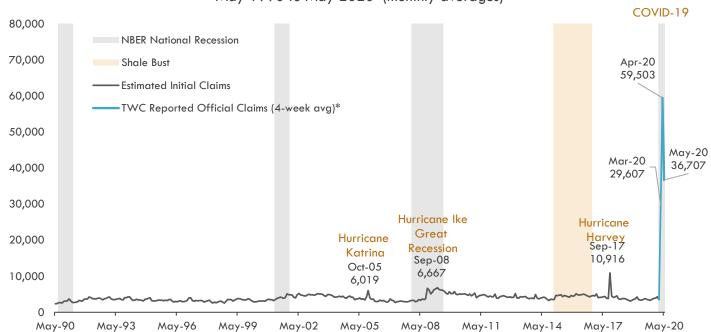

### Continuing Claims for Unemployment Insurance

Gulf Coast Region - Continuing UI Claims Historical Estimates and Actual May 1990 to May 2020 (monthly averages)

Source: Texas Workforce Commission, DOLETA, and author's calculations

\*Note: All values from April 2017 to April 2020 are actual continuing claims issued at the time of release of monthly CES and LAUS data. May 2020 estimated based on estimated percentage of all statewide data available of weeks 5/2, 5/9, and 5/16 and may inlude continuing claims under PUA. Data are subject to revision.