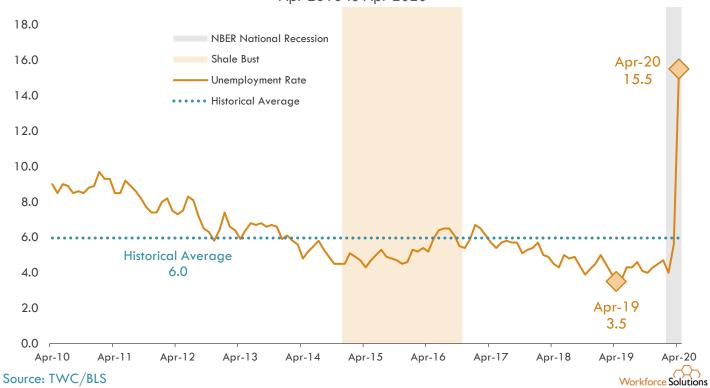

week periods referenced above. As a result, the universal decline across all occupational families should be viewed with caution.



### Gulf Coast Region Week over Week Net Change in No. of Job Ads by Sector (June, 7 2020 to May, 31 2020 over May, 30 2020 to May, 23 2020)\*



# Gulf Coast Region Month over Month % Change in No. of Job Ads by Sector (June, 7 2020 to May, 8 2020 over May, 7 2020 to April, 7 2020)

Workforce Solutions

week over week periods referenced above. As a result, the universal decline across all occupational families should be viewed with caution.



### Gulf Coast Region Month over Month Net Change in No. of Job Ads by Sector (June, 7 2020 to May, 8 2020 over May, 7 2020 to April, 7 2020)



### **Unemployment Rates**



#### **Unemployment Rates: Cities**











































### **Unemployment Rates: Counties**



13-County Gulf Coast Region Over-the-month Change in Unemployment Rate (NSA) Mar 2020 to Apr 2020































### Unemployment Rates: Houston MSA, Texas, U.S.

United States, Texas, 13-County Gulf Coast Region & Houston MSA Unemployment Rates April 2020 (NSA)



Source: Bureau of Labor Statistics/Texas Workforce Commission