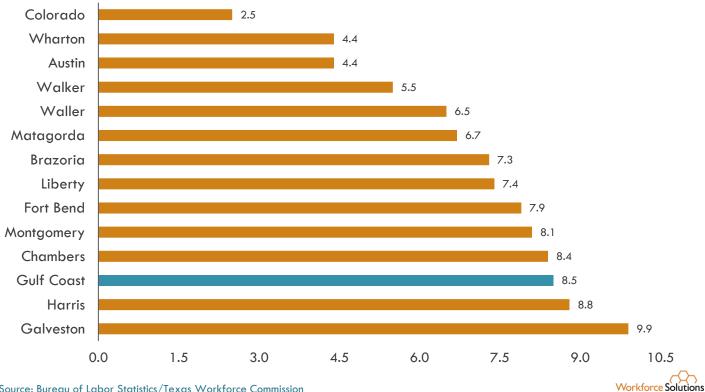

### **Unemployment Rates: Counties**

13-County Gulf Coast Region Over-the-month Change in Unemployment Rate (NSA) Mar 2020 to Apr 2020