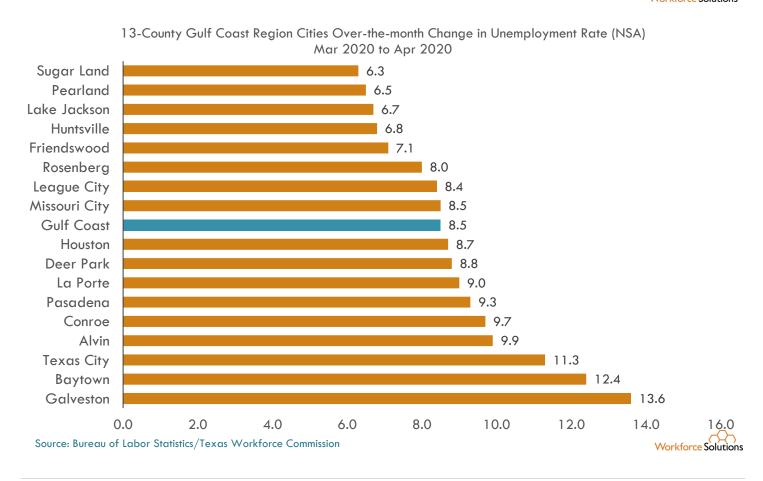

#### **Unemployment Rates: Cities**

### **Unemployment Rates: Counties**

13-County Gulf Coast Region Over-the-month Change in Unemployment Rate (NSA) Mar 2020 to Apr 2020