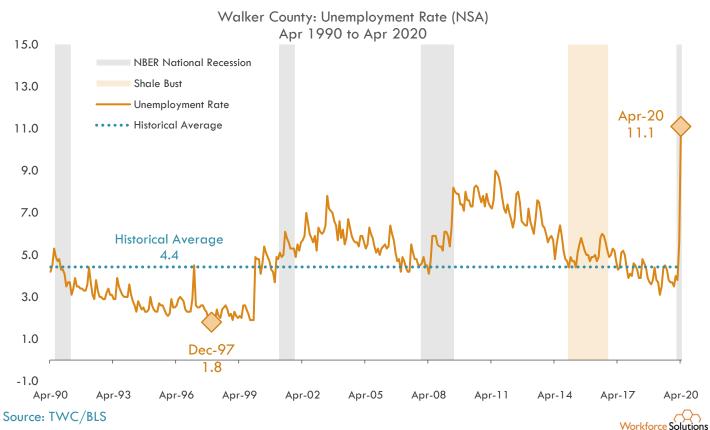

### **Unemployment Rates: Counties**

13-County Gulf Coast Region Over-the-month Change in Unemployment Rate (NSA) Mar 2020 to Apr 2020