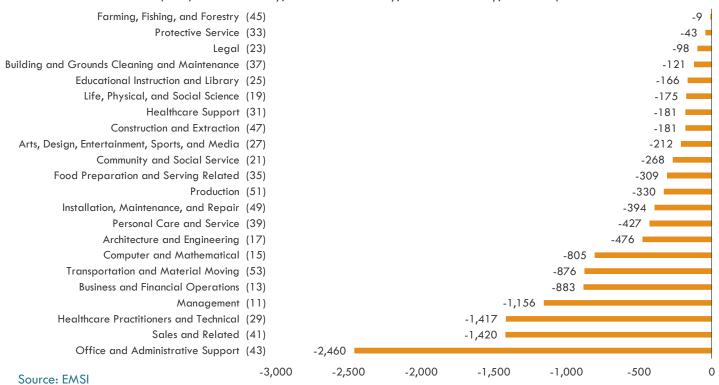

## Gulf Coast Week over Week Net Change in No. of Job Ads by Major Occupational Family (June, 7 2020 to May, 31 2020 over May, 30 2020 to May, 23 2020)\*