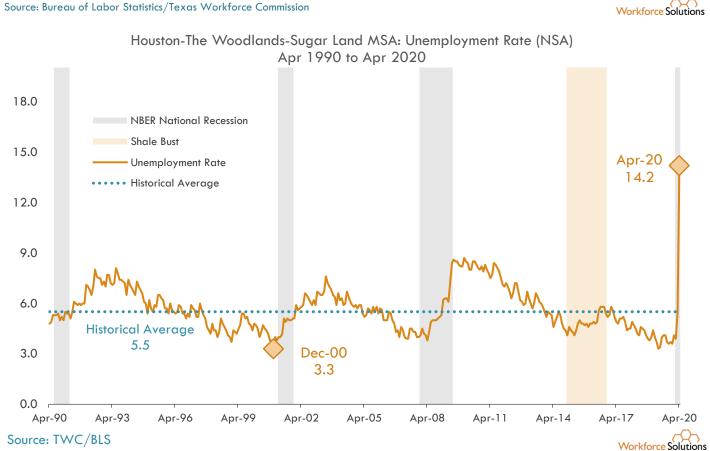

### Unemployment Rates: Houston MSA, Texas, U.S.

United States, Texas, 13-County Gulf Coast Region & Houston MSA Unemployment Rates April 2020 (NSA)

Source: Bureau of Labor Statistics/Texas Workforce Commission