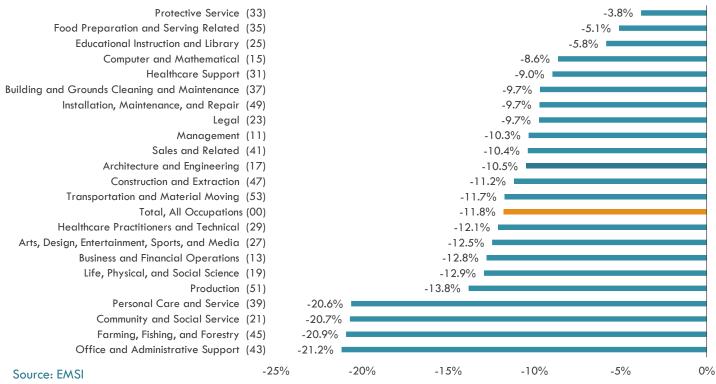

### Change in Job Ads by Occupation

Gulf Coast Week over Week % Change in No. of Job Ads by Major Occupational Family (June, 7 2020 to May, 31 2020 over May, 30 2020 to May, 23 2020)\*

\*Note: due to a mass expiration of job ads at the end May and the removal of active yet under-viewed ads, a -20% decline in total ads occurred across the week over week periods referenced above. As a result, the universal decline across all occupational families should be viewed with caution.

#### Source: EMSI

\*Note: due to a mass expiration of job ads at the end May and the removal of active yet under-viewed ads, a -20% decline in total ads occurred across the week over week periods referenced above. As a result, the universal decline across all occupational families should be viewed with caution.