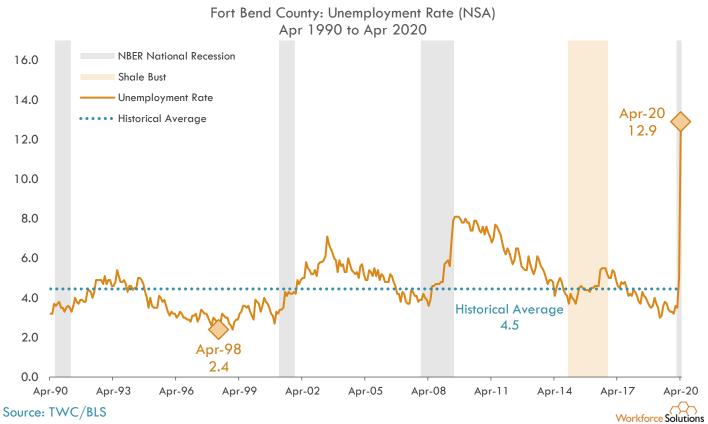

### **Unemployment Rates: Counties**

13-County Gulf Coast Region Over-the-month Change in Unemployment Rate (NSA) Mar 2020 to Apr 2020