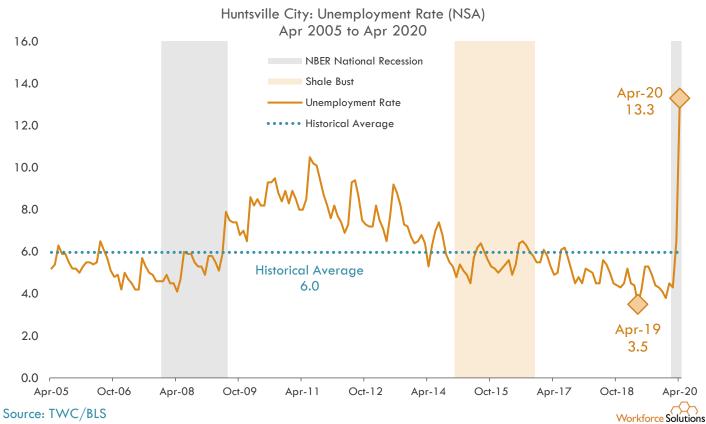

erenced above. As a result, the universal decline across all occupational families should be viewed with caution.



### Gulf Coast Region Week over Week Net Change in No. of Job Ads by Sector (June, 7 2020 to May, 31 2020 over May, 30 2020 to May, 23 2020)\*



# Gulf Coast Region Month over Month % Change in No. of Job Ads by Sector (June, 7 2020 to May, 8 2020 over May, 7 2020 to April, 7 2020)

Workforce Solutions

week over week periods referenced above. As a result, the universal decline across all occupational families should be viewed with caution.



### Gulf Coast Region Month over Month Net Change in No. of Job Ads by Sector (June, 7 2020 to May, 8 2020 over May, 7 2020 to April, 7 2020)



### **Unemployment Rates**



#### **Unemployment Rates: Cities**











































### **Unemployment Rates: Counties**



13-County Gulf Coast Region Over-the-month Change in Unemployment Rate (NSA) Mar 2020 to Apr 2020































### Unemployment Rates: Houston MSA, Texas, U.S.

United States, Texas, 13-County Gulf Coast Region & Houston MSA Unemployment Rates April 2020 (NSA)



Source: Bureau of Labor Statistics/Texas Workforce Commission