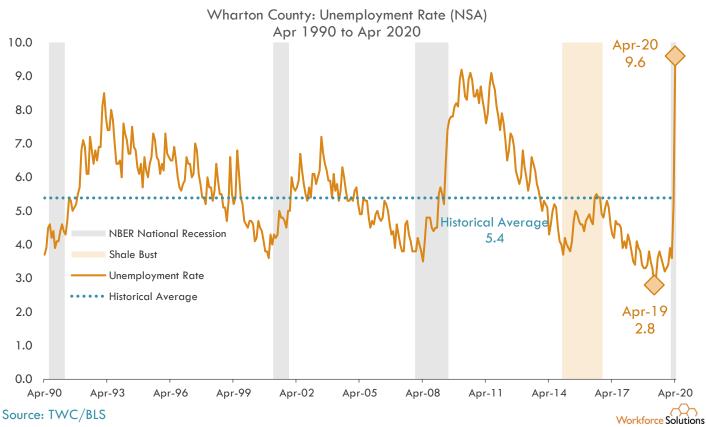

### **Unemployment Rates: Counties**

13-County Gulf Coast Region Over-the-month Change in Unemployment Rate (NSA) Mar 2020 to Apr 2020