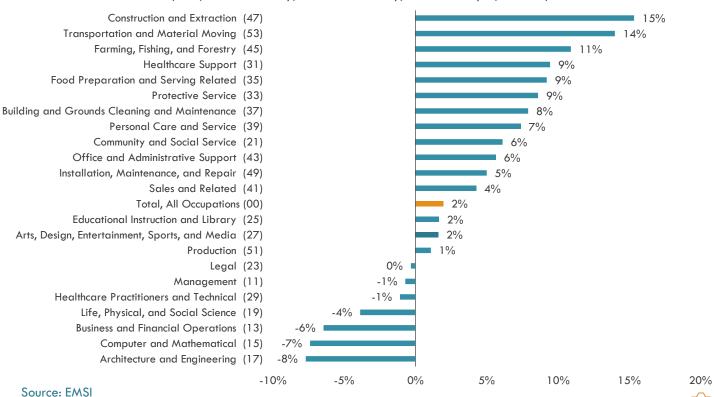

### Change in Job Ads by Occupation

Gulf Coast Week over Week % Change in No. of Job Ads by Major Occupational Family (June, 7 2020 to May, 31 2020 over May, 30 2020 to May, 23 2020)\*

\*Note: due to a mass expiration of job ads at the end May and the removal of active yet under-viewed ads, a -20% decline in total ads occurred across the week over week periods referenced above. As a result, the universal decline across all occupational families should be viewed with caution.

#### Source: EMSI

\*Note: due to a mass expiration of job ads at the end May and the removal of active yet under-viewed ads, a -20% decline in total ads occurred across the week over week periods referenced above. As a result, the universal decline across all occupational families should be viewed with caution.