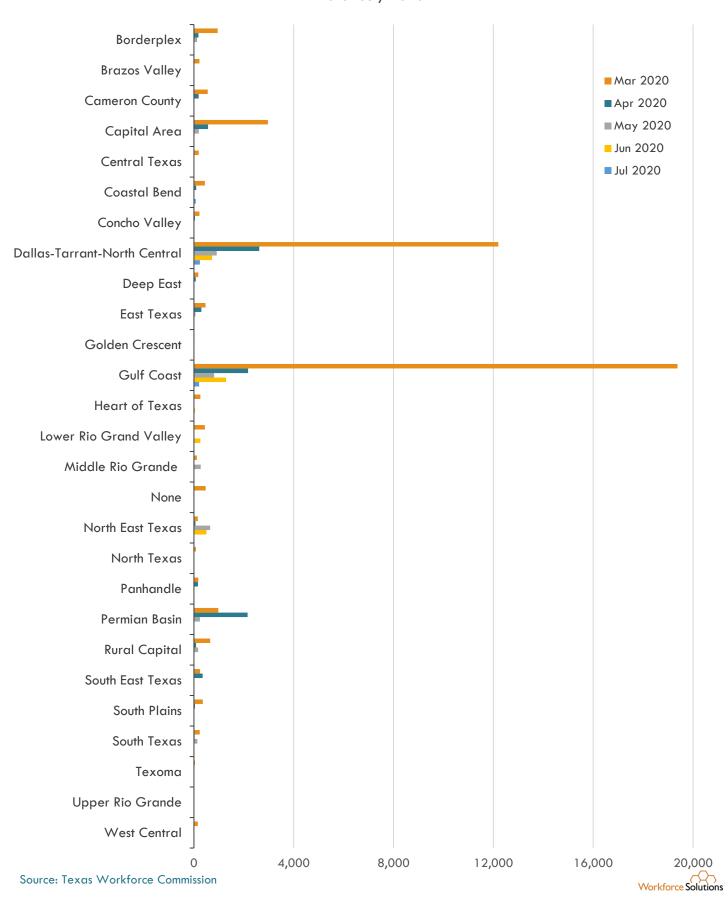

ic Unemploymetn Assistance (PUA).



### Continuing Claims for Unemployment Insurance

Gulf Coast Region - Continuing UI Claims Historical Estimates and Actual May 1990 to May 2020 (monthly averages)





Source: Texas Workforce Commission, DOLETA, and author's calculations

\*Note: All values from April 2017 to April 2020 are actual continuing claims issued at the time of release of monthly CES and LAUS data. May 2020 estimated based on estimated percentage of all statewide data available of weeks 5/2, 5/9, and 5/16 and may inlude continuing claims under PUA. Data are subject to revision.



# WARN Notices (last update: 6/8/20)

Gulf Coast WDA WARN Notice Total Reported Layoffs by Month June 2011 to July 2020



#### Texas WDAs WARN Notice Total Reported Layoffs by Month March-July 2020



#### Unique Job Ads

13-County Gulf Coast Region Daily Active Job Ads March 1st - June 7th 2019 vs. 2020\*



#### Source: EMSI

\*Note: due to a mass expiration of job ads at the end May and the removal of active yet under-viewed ads, a -20% decline in total ads occurred across the week over week periods referenced above. As a result, the universal decline across all occupational families should be viewed with caution.



### Change in Job Ads by Occupation

Gulf Coast Week over Week % Change in No. of Job Ads by Major Occupational Family (June, 7 2020 to May, 31 2020 over May, 30 2020 to May, 23 2020)\*



\*Note: due to a mass expiration of job ads at the end May and the removal of active yet under-viewed ads, a -20% decline in total ads occurred across the week over week periods refe