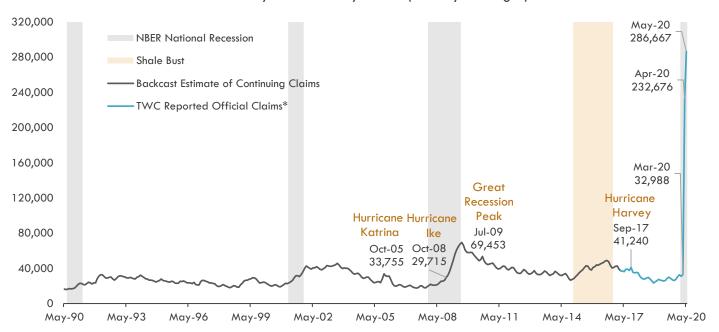

### Continuing Claims for Unemployment Insurance

Gulf Coast Region - Continuing UI Claims Historical Estimates and Actual May 1990 to May 2020 (monthly averages)

Source: Texas Workforce Commission, DOLETA, and author's calculations

\*Note: All values from April 2017 to April 2020 are actual continuing claims issued at the time of release of monthly CES and LAUS data. May 2020 estimated based on estimated percentage of all statewide data available of weeks 5/2, 5/9, and 5/16 and may inlude continuing claims under PUA. Data are subject to revision.