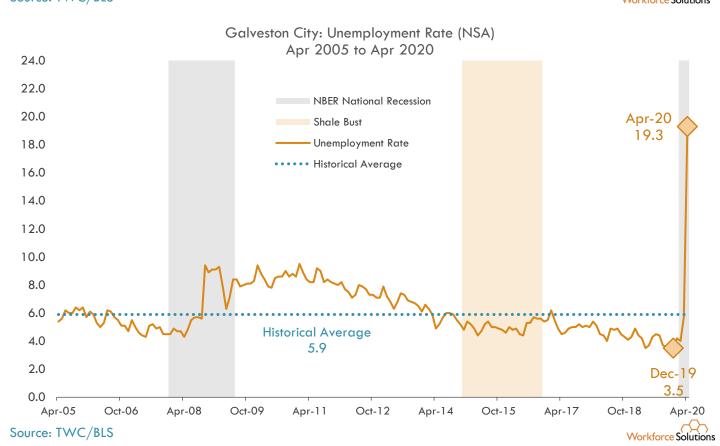

referenced above. As a result, the universal decline across all occupational families should be viewed with caution.



### Gulf Coast Region Week over Week Net Change in No. of Job Ads by Sector (June, 7 2020 to May, 31 2020 over May, 30 2020 to May, 23 2020)\*



# Gulf Coast Region Month over Month % Change in No. of Job Ads by Sector (June, 7 2020 to May, 8 2020 over May, 7 2020 to April, 7 2020)

Workforce Solutions

week over week periods referenced above. As a result, the universal decline across all occupational families should be viewed with caution.



### Gulf Coast Region Month over Month Net Change in No. of Job Ads by Sector (June, 7 2020 to May, 8 2020 over May, 7 2020 to April, 7 2020)



### **Unemployment Rates**



#### **Unemployment Rates: Cities**











































### **Unemployment Rates: Counties**



13-County Gulf Coast Region Over-the-month Change in Unemployment Rate (NSA) Mar 2020 to Apr 2020































### Unemployment Rates: Houston MSA, Texas, U.S.

United States, Texas, 13-County Gulf Coast Region & Houston MSA Unemployment Rates April 2020 (NSA)



Source: Bureau of Labor Statistics/Texas Workforce Commission