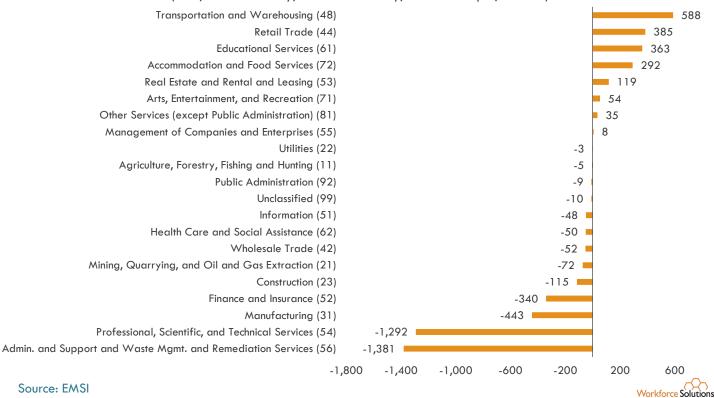

### Change in Job Ads by Sector

Gulf Coast Region Week over Week Count of Employers Adding or Reducing Job Ads by Sector (June, 7 2020 to May, 31 2020 over May, 30 2020 to May, 23 2020)\*

## Gulf Coast Region Month over Month Count of Employers Increasing or Decreasing Job Ads by Sector (June, 7 2020 to May, 8 2020 over May, 7 2020 to April, 7 2020)

Gulf Coast Region Week over Week % Change in No. of Job Ads by Sector (June, 7 2020 to May, 31 2020 over May, 30 2020 to May, 23 2020)\*

# Gulf Coast Region Month over Month % Change in No. of Job Ads by Sector (June, 7 2020 to May, 8 2020 over May, 7 2020 to April, 7 2020)

Workforce Solutions

week over week periods referenced above. As a result, the universal decline across all occupational families should be viewed with caution.

### Gulf Coast Region Month over Month Net Change in No. of Job Ads by Sector (June, 7 2020 to May, 8 2020 over May, 7 2020 to April, 7 2020)