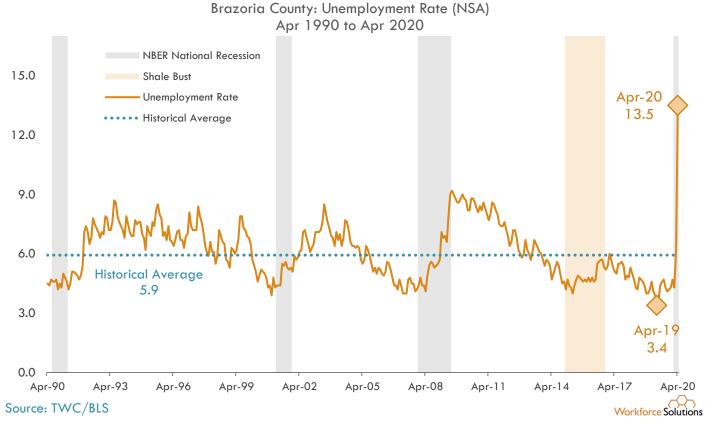

### **Unemployment Rates: Counties**

13-County Gulf Coast Region Over-the-month Change in Unemployment Rate (NSA) Mar 2020 to Apr 2020