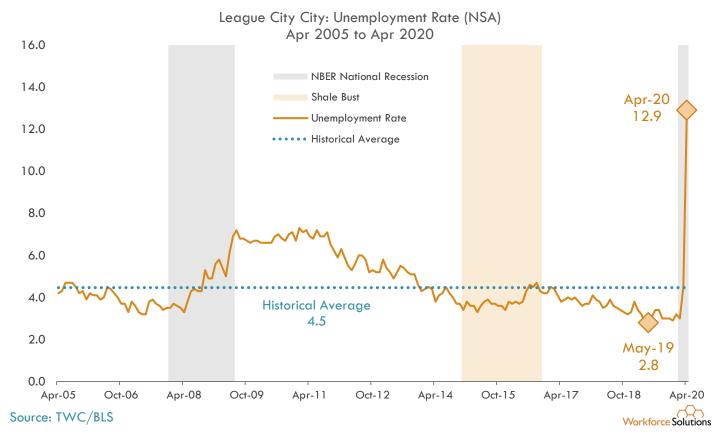

d above. As a result, the universal decline across all occupational families should be viewed with caution.



### Gulf Coast Region Week over Week Net Change in No. of Job Ads by Sector (June, 7 2020 to May, 31 2020 over May, 30 2020 to May, 23 2020)\*



# Gulf Coast Region Month over Month % Change in No. of Job Ads by Sector (June, 7 2020 to May, 8 2020 over May, 7 2020 to April, 7 2020)

Workforce Solutions

week over week periods referenced above. As a result, the universal decline across all occupational families should be viewed with caution.



### Gulf Coast Region Month over Month Net Change in No. of Job Ads by Sector (June, 7 2020 to May, 8 2020 over May, 7 2020 to April, 7 2020)



### **Unemployment Rates**



#### **Unemployment Rates: Cities**











































### **Unemployment Rates: Counties**



13-County Gulf Coast Region Over-the-month Change in Unemployment Rate (NSA) Mar 2020 to Apr 2020































### Unemployment Rates: Houston MSA, Texas, U.S.

United States, Texas, 13-County Gulf Coast Region & Houston MSA Unemployment Rates April 2020 (NSA)



Source: Bureau of Labor Statistics/Texas Workforce Commission