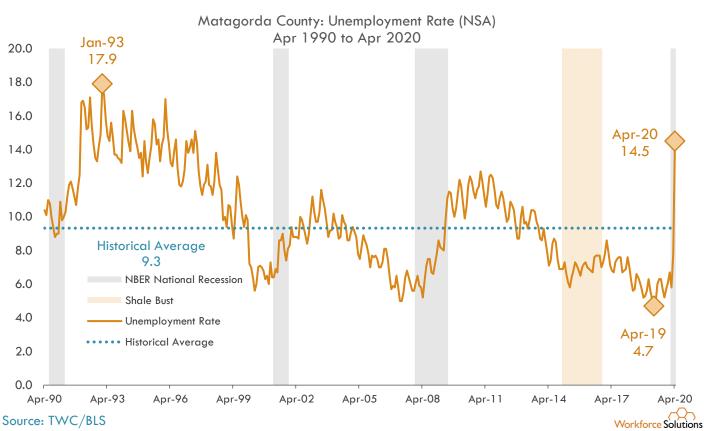

### **Unemployment Rates: Counties**

13-County Gulf Coast Region Over-the-month Change in Unemployment Rate (NSA) Mar 2020 to Apr 2020