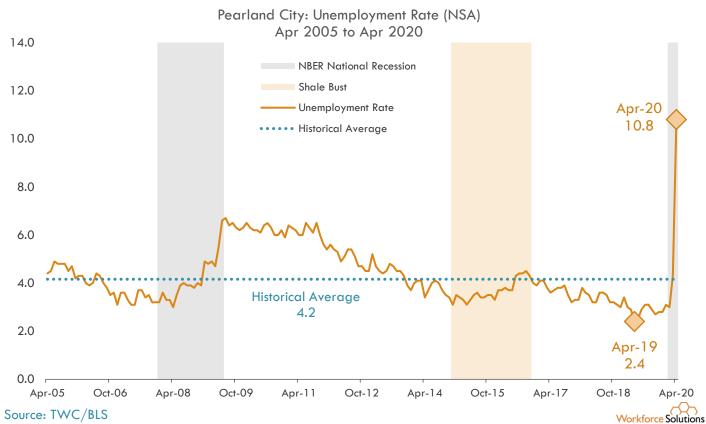

e. As a result, the universal decline across all occupational families should be viewed with caution.



### Gulf Coast Region Week over Week Net Change in No. of Job Ads by Sector (June, 7 2020 to May, 31 2020 over May, 30 2020 to May, 23 2020)\*



# Gulf Coast Region Month over Month % Change in No. of Job Ads by Sector (June, 7 2020 to May, 8 2020 over May, 7 2020 to April, 7 2020)

Workforce Solutions

week over week periods referenced above. As a result, the universal decline across all occupational families should be viewed with caution.



### Gulf Coast Region Month over Month Net Change in No. of Job Ads by Sector (June, 7 2020 to May, 8 2020 over May, 7 2020 to April, 7 2020)



### **Unemployment Rates**



#### **Unemployment Rates: Cities**











































### **Unemployment Rates: Counties**



13-County Gulf Coast Region Over-the-month Change in Unemployment Rate (NSA) Mar 2020 to Apr 2020































### Unemployment Rates: Houston MSA, Texas, U.S.

United States, Texas, 13-County Gulf Coast Region & Houston MSA Unemployment Rates April 2020 (NSA)



Source: Bureau of Labor Statistics/Texas Workforce Commission