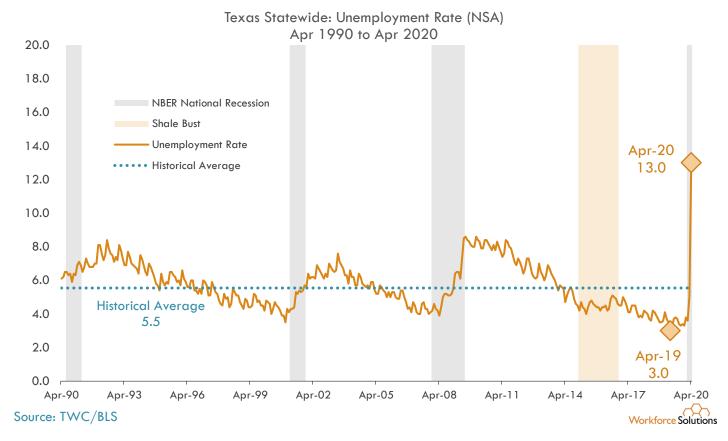

### Unemployment Rates: Houston MSA, Texas, U.S.

United States, Texas, 13-County Gulf Coast Region & Houston MSA Unemployment Rates April 2020 (NSA)

Source: Bureau of Labor Statistics/Texas Workforce Commission