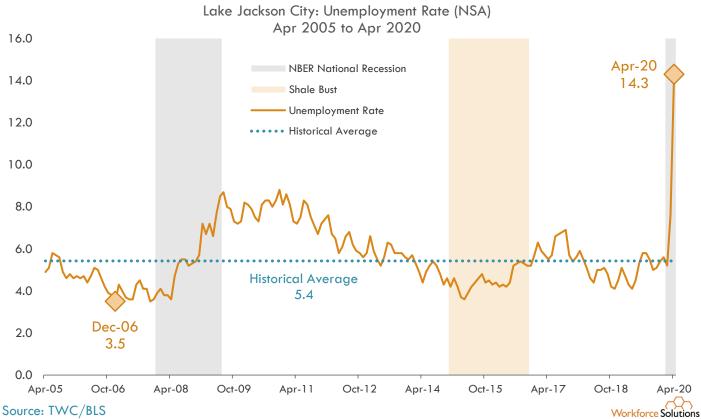

ced above. As a result, the universal decline across all occupational families should be viewed with caution.



### Gulf Coast Region Week over Week Net Change in No. of Job Ads by Sector (June, 7 2020 to May, 31 2020 over May, 30 2020 to May, 23 2020)\*



# Gulf Coast Region Month over Month % Change in No. of Job Ads by Sector (June, 7 2020 to May, 8 2020 over May, 7 2020 to April, 7 2020)

Workforce Solutions

week over week periods referenced above. As a result, the universal decline across all occupational families should be viewed with caution.



### Gulf Coast Region Month over Month Net Change in No. of Job Ads by Sector (June, 7 2020 to May, 8 2020 over May, 7 2020 to April, 7 2020)



### **Unemployment Rates**



#### **Unemployment Rates: Cities**











































### **Unemployment Rates: Counties**



13-County Gulf Coast Region Over-the-month Change in Unemployment Rate (NSA) Mar 2020 to Apr 2020































### Unemployment Rates: Houston MSA, Texas, U.S.

United States, Texas, 13-County Gulf Coast Region & Houston MSA Unemployment Rates April 2020 (NSA)



Source: Bureau of Labor Statistics/Texas Workforce Commission