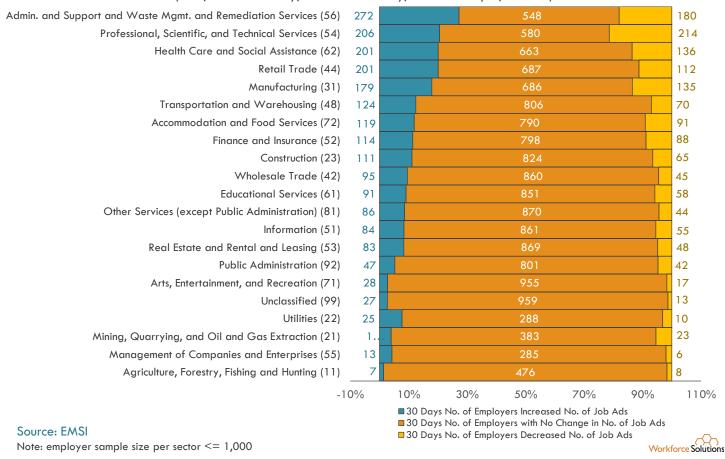

### Change in Job Ads by Sector

Gulf Coast Region Week over Week Count of Employers Adding or Reducing Job Ads by Sector (June, 7 2020 to May, 31 2020 over May, 30 2020 to May, 23 2020)\*

## Gulf Coast Region Month over Month Count of Employers Increasing or Decreasing Job Ads by Sector (June, 7 2020 to May, 8 2020 over May, 7 2020 to April, 7 2020)

Gulf Coast Region Week over Week % Change in No. of Job Ads by Sector (June, 7 2020 to May, 31 2020 over May, 30 2020 to May, 23 2020)\*