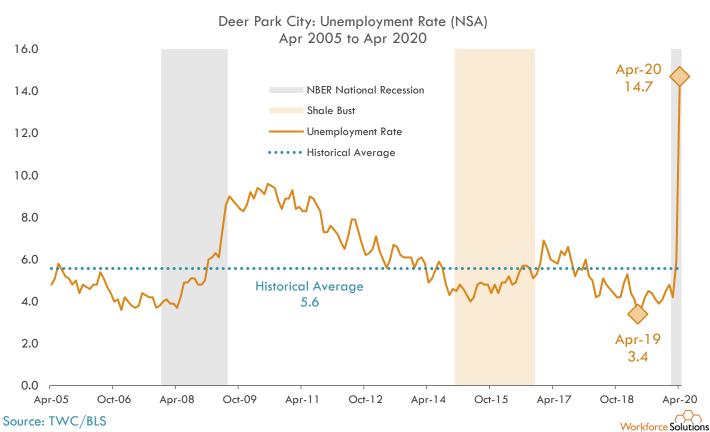

eriods referenced above. As a result, the universal decline across all occupational families should be viewed with caution.



### Gulf Coast Region Week over Week Net Change in No. of Job Ads by Sector (June, 7 2020 to May, 31 2020 over May, 30 2020 to May, 23 2020)\*



# Gulf Coast Region Month over Month % Change in No. of Job Ads by Sector (June, 7 2020 to May, 8 2020 over May, 7 2020 to April, 7 2020)

Workforce Solutions

week over week periods referenced above. As a result, the universal decline across all occupational families should be viewed with caution.



### Gulf Coast Region Month over Month Net Change in No. of Job Ads by Sector (June, 7 2020 to May, 8 2020 over May, 7 2020 to April, 7 2020)



### **Unemployment Rates**



#### **Unemployment Rates: Cities**











































### **Unemployment Rates: Counties**



13-County Gulf Coast Region Over-the-month Change in Unemployment Rate (NSA) Mar 2020 to Apr 2020































### Unemployment Rates: Houston MSA, Texas, U.S.

United States, Texas, 13-County Gulf Coast Region & Houston MSA Unemployment Rates April 2020 (NSA)



Source: Bureau of Labor Statistics/Texas Workforce Commission