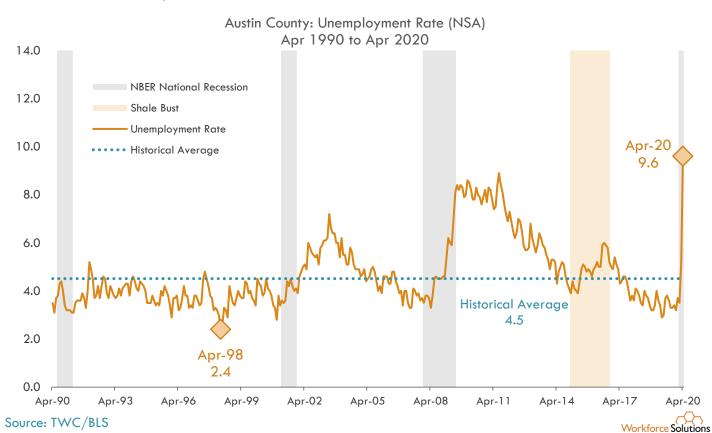

e in No. of Job Ads by Sector (June, 7 2020 to May, 31 2020 over May, 30 2020 to May, 23 2020)\*



# Gulf Coast Region Month over Month % Change in No. of Job Ads by Sector (June, 7 2020 to May, 8 2020 over May, 7 2020 to April, 7 2020)

Workforce Solutions

week over week periods referenced above. As a result, the universal decline across all occupational families should be viewed with caution.



### Gulf Coast Region Month over Month Net Change in No. of Job Ads by Sector (June, 7 2020 to May, 8 2020 over May, 7 2020 to April, 7 2020)



### **Unemployment Rates**



#### **Unemployment Rates: Cities**











































### **Unemployment Rates: Counties**



13-County Gulf Coast Region Over-the-month Change in Unemployment Rate (NSA) Mar 2020 to Apr 2020































### Unemployment Rates: Houston MSA, Texas, U.S.

United States, Texas, 13-County Gulf Coast Region & Houston MSA Unemployment Rates April 2020 (NSA)



Source: Bureau of Labor Statistics/Texas Workforce Commission