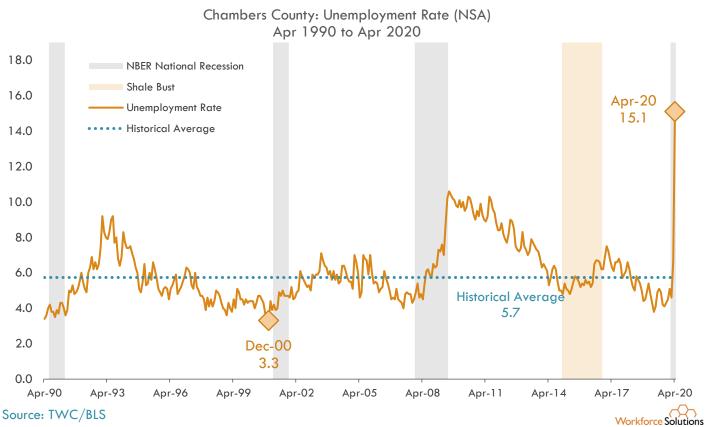

### **Unemployment Rates: Counties**

13-County Gulf Coast Region Over-the-month Change in Unemployment Rate (NSA) Mar 2020 to Apr 2020