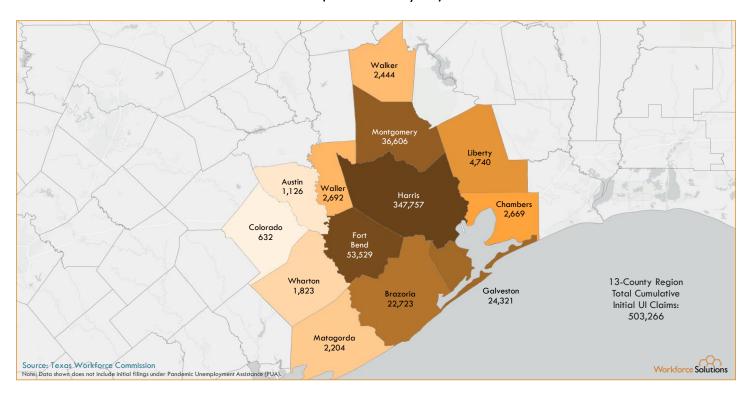

#### 13-County Gulf Coast Region Cumulative Initial Claims for Unemployment Insurance March 7, 2020 to May 23, 2020

Source: Texas Workforce Commission and author's calculations

\*Note: Data are subject to revision and do not including filings under Pandemic Unemploymetn Assistance (PUA).