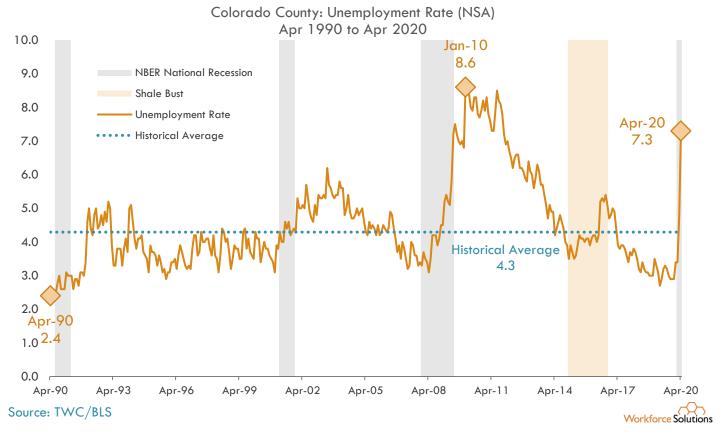

### **Unemployment Rates: Counties**

13-County Gulf Coast Region Over-the-month Change in Unemployment Rate (NSA) Mar 2020 to Apr 2020