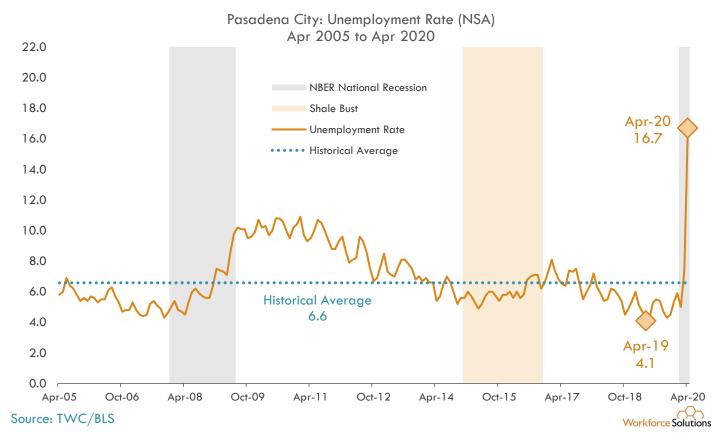

ove. As a result, the universal decline across all occupational families should be viewed with caution.



### Gulf Coast Region Week over Week Net Change in No. of Job Ads by Sector (June, 7 2020 to May, 31 2020 over May, 30 2020 to May, 23 2020)\*



# Gulf Coast Region Month over Month % Change in No. of Job Ads by Sector (June, 7 2020 to May, 8 2020 over May, 7 2020 to April, 7 2020)

Workforce Solutions

week over week periods referenced above. As a result, the universal decline across all occupational families should be viewed with caution.



### Gulf Coast Region Month over Month Net Change in No. of Job Ads by Sector (June, 7 2020 to May, 8 2020 over May, 7 2020 to April, 7 2020)



### **Unemployment Rates**



#### **Unemployment Rates: Cities**











































### **Unemployment Rates: Counties**



13-County Gulf Coast Region Over-the-month Change in Unemployment Rate (NSA) Mar 2020 to Apr 2020































### Unemployment Rates: Houston MSA, Texas, U.S.

United States, Texas, 13-County Gulf Coast Region & Houston MSA Unemployment Rates April 2020 (NSA)



Source: Bureau of Labor Statistics/Texas Workforce Commission