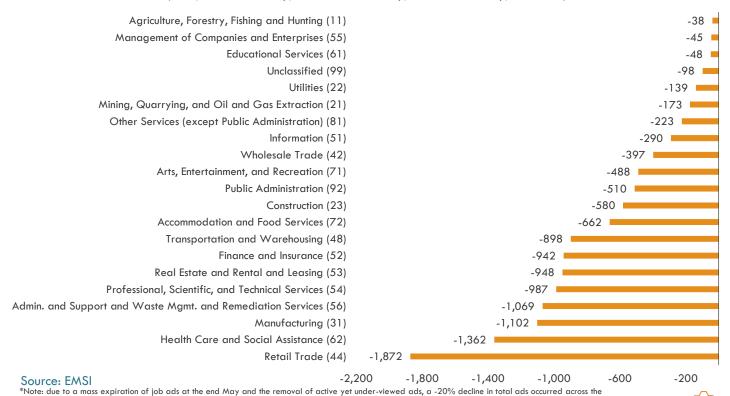

### Gulf Coast Region Month over Month Net Change in No. of Job Ads by Sector (June, 7 2020 to May, 8 2020 over May, 7 2020 to April, 7 2020)