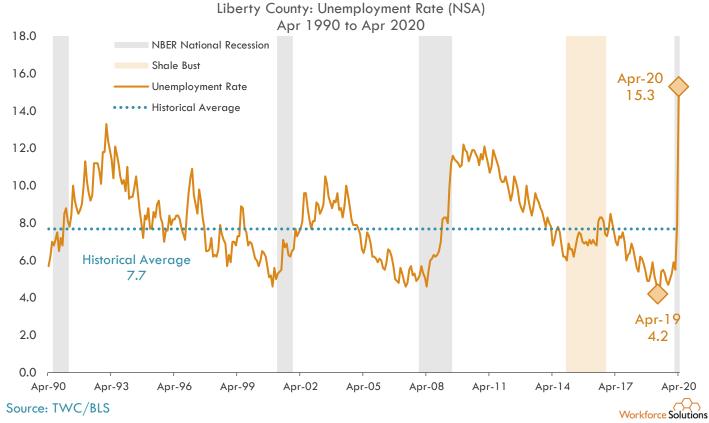

### **Unemployment Rates: Counties**

13-County Gulf Coast Region Over-the-month Change in Unemployment Rate (NSA) Mar 2020 to Apr 2020