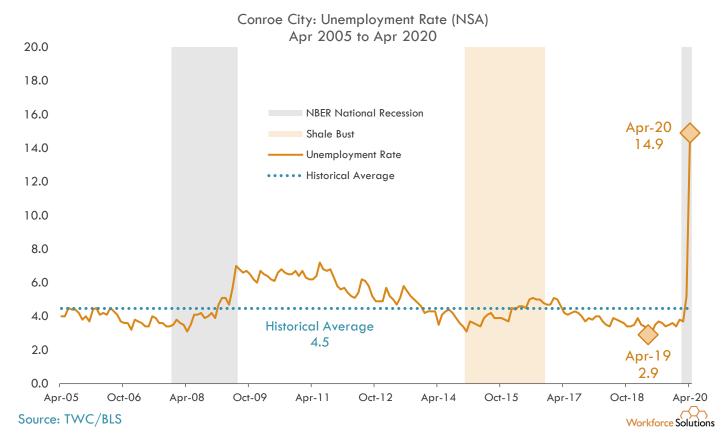

periods referenced above. As a result, the universal decline across all occupational families should be viewed with caution.



### Gulf Coast Region Week over Week Net Change in No. of Job Ads by Sector (June, 7 2020 to May, 31 2020 over May, 30 2020 to May, 23 2020)\*



# Gulf Coast Region Month over Month % Change in No. of Job Ads by Sector (June, 7 2020 to May, 8 2020 over May, 7 2020 to April, 7 2020)

Workforce Solutions

week over week periods referenced above. As a result, the universal decline across all occupational families should be viewed with caution.



### Gulf Coast Region Month over Month Net Change in No. of Job Ads by Sector (June, 7 2020 to May, 8 2020 over May, 7 2020 to April, 7 2020)



### **Unemployment Rates**



#### **Unemployment Rates: Cities**











































### **Unemployment Rates: Counties**



13-County Gulf Coast Region Over-the-month Change in Unemployment Rate (NSA) Mar 2020 to Apr 2020































### Unemployment Rates: Houston MSA, Texas, U.S.

United States, Texas, 13-County Gulf Coast Region & Houston MSA Unemployment Rates April 2020 (NSA)



Source: Bureau of Labor Statistics/Texas Workforce Commission