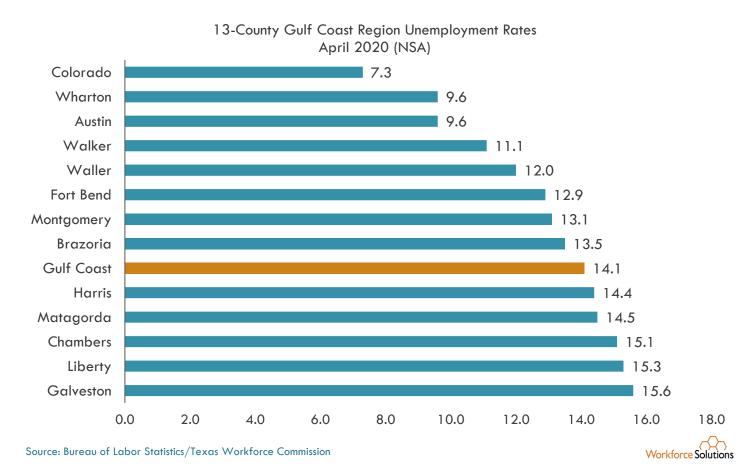

### **Unemployment Rates: Counties**

13-County Gulf Coast Region Over-the-month Change in Unemployment Rate (NSA) Mar 2020 to Apr 2020