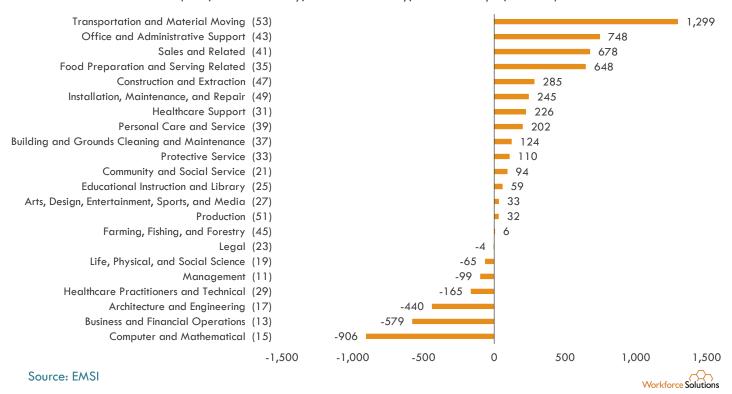

### Gulf Coast Month over Month Net Change in No. of Job Ads by Major Occupational Family (June, 7 2020 to May, 8 2020 over May, 7 2020 to April, 7 2020)