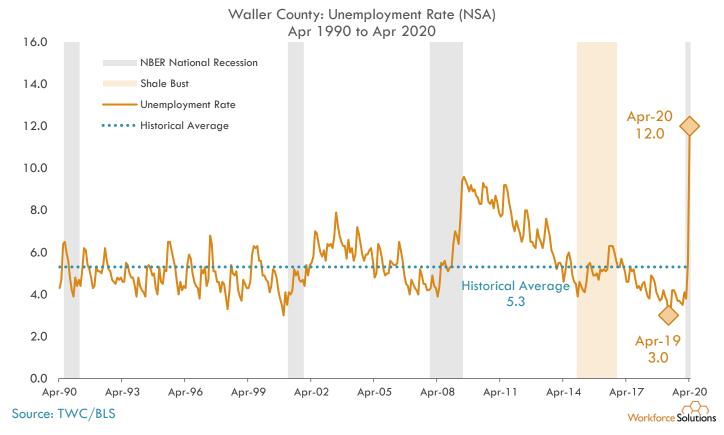

### **Unemployment Rates: Counties**

13-County Gulf Coast Region Over-the-month Change in Unemployment Rate (NSA) Mar 2020 to Apr 2020